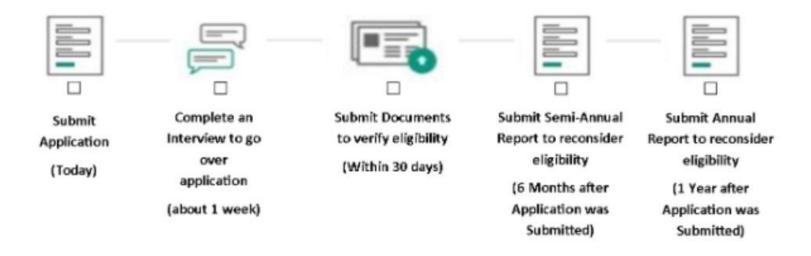

## Part 2 - 30 Day Application Process and Beyond

## **Application Interview**

- Interviews are scheduled for up to 2 hours, but typically take 30 minutes
- Main focus of interview is to verify application information and to fill in any additional gaps
- Rescheduling interview is an option make sure students know that they can reschedule
- Expect a verification packet after the interview is completed
- All applicants must complete an interview

## Verifications

- Verification Request Full List
- Typical Student Verifications
  - Proof of Identification
  - Earned/ Unearned income
  - Proof of residency (mail with current address)
  - Financial Aid/Work Study Award
  - Proof of units
  - Meal plan contract (if applicable)
  - Housing and Utility costs
- <u>CDSS CFO Verifications YouTube Link</u>

## **Outreach 30-Day Application Period**

- Within 2 weeks, we follow up with client to check on status of application
- Confirm interview has been completed
- Confirm that verifications were turned in
   if not, how can we help?
- REMINDER, if eligible for expedited
  CalFresh still need to complete interview and submit verifications